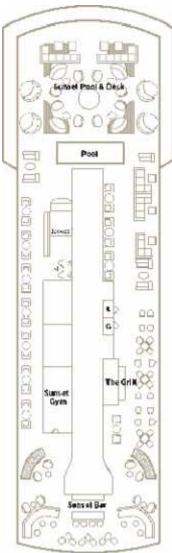

## **CRYSTAL ESPRIT**

SUNSET DECK (5)



## CRYSTAL DECK (4)



## HORIZON DECK (3)



- \* Third berth available upon request (accommodated in pull-out sofa bed) in Owner's Suite and Yacht Suite categories S1 S3 only.
- Connecting staterooms

Note: Crystal Esprit does not have elevators. Stairs are located forward and aft.

All renderings and floor plans at this time are artists' conceptual drawings and are subject to change

## SEABREEZE DECK (2)



Sibile Sibbă Swif Fattenii. Accepbl. " a ti Mama Breek

| OS | Owner's Suite |
|----|---------------|
| S2 | Yacht Suite   |
| S3 | Yacht Suite   |
| S4 | Yacht Suite   |

- st Third berth available upon request (accommodated in pull-out sofa bed) in Owner's Suite and Yacht Suite categories S1 S3 only.
- Connecting staterooms

Note: Crystal Esprit does not have elevators. Stairs a