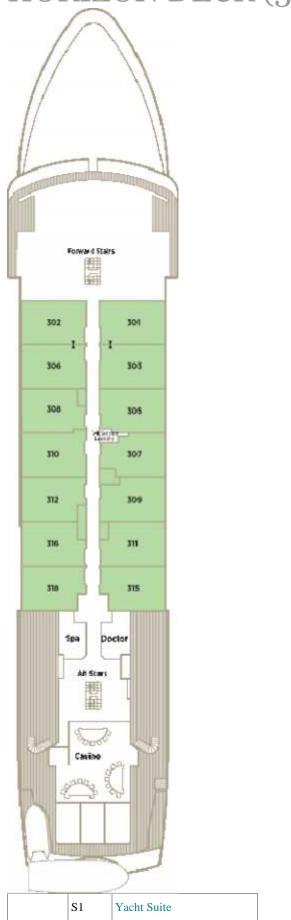

## HORIZON DECK (3)

- \* Third berth available upon request (accommodated in pull-out sofa bed) in Owner's Suite and Yacht Suite categories S1 S3 only.
- Connecting staterooms

Note: Crystal Esprit does not have elevators. Stairs are located forward and aft.

All renderings and floor plans at this time are artists' conceptual drawings and are subject to change

Note: Crystal Esprit does not have elevators. Stairs are located forward and aft.

All renderings and floor plans at this time are artists' conceptual drawings and are subject to change