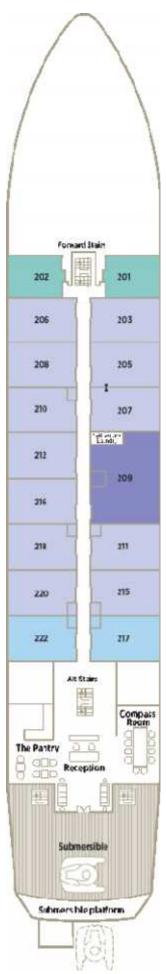

## SEABREEZE DECK (2)

Sibile Sibbă Swif Fattenii. Accepbl. " a ti Mama Breek

| OS | Owner's Suite |
|----|---------------|
| S2 | Yacht Suite   |
| S3 | Yacht Suite   |
| S4 | Yacht Suite   |

- st Third berth available upon request (accommodated in pull-out sofa bed) in Owner's Suite and Yacht Suite categories S1 S3 only.
- Connecting staterooms

Note: Crystal Esprit does not have elevators. Stairs are located forward and aft.

All renderings and floor plans at this time are artists' conceptual drawings and are subject to change