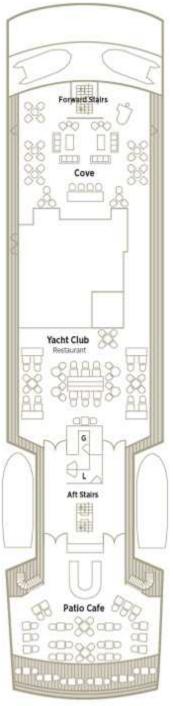

## **CRYSTAL ESPRIT**

SUNSET DECK (5)



## CRYSTAL DECK (4)



## HORIZON DECK (3)



- \* Third berth available upon request (accommodated in pull-out sofa bed) in Owner's Suite and Yacht Suite categories S1 S3 only.
- Connecting staterooms

Note: Crystal Esprit does not have elevators. Stairs are located forward and aft.

All renderings and floor plans at this time are artists' conceptual drawings and are subject to change

## SEABREEZE DECK (2)



Sibile Sibbă Swif Fattenii. Accepbl. " a ti Mama Breek

| OS | Owner's Suite |
|----|---------------|
| S2 | Yacht Suite   |
| S3 | Yacht Suite   |
| S4 | Yacht Suite   |

- st Third berth available upon request (accommodated in pull-out sofa bed) in Owner's Suite and Yacht Suite categories S1 S3 only.
- Connecting staterooms

Note: Crystal Esprit does not have elevators. Stairs are located forward and