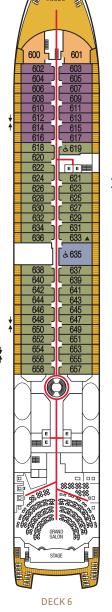

## CONNECTING SUITES

- Combining suite 700 with 702 and 701 with 703, the suite numbers become 7002 and 7013 respectively Combining suites 744 with 746 and 743 with 745, the suite numbers become 7446 and 7435 respectively.
- **E** ELEVATOR
- SELF SERVICE LAUNDERETTE
- ▲ THIRD GUEST CAPACITY SUITE
- ₩ WHEELCHAIR ACCESSIBLE SUITES Suites 408, 519, 619, 635, 715, 813 & 913 are wheelchair accessible—roll-in shower only, wheelchair-accessible doorways. Suite 635 also has a tub.
- △ SUITE 828 THIRD GUEST CAPACITY FOR SEABOURN SOIOURN ONLY
- △ SUITE 830 THIRD GUEST CAPACITY FOR SEABOURN ODYSSEY AND SEABOURN QUEST ONLY