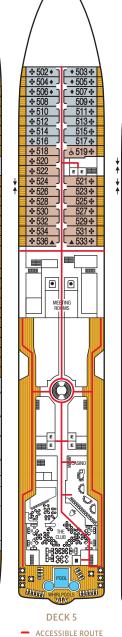

Access via

on Deck 9

1090|1092|1091|

stair lift

New Penthouse Spa Suite accommodations on Seabourn Quest, Seabourn Odyssey and Seabourn Sojourn (beginning May 2015).

- ♦ SUITES 502–507 AND 745–746 HAVE SMALLER VERANDAS
- ☐ SUITE 1025 HAS A PARTIALLY **OBSTRUCTED VERANDA VIEW**
- ♣ THE VERANDA RAILINGS IN CATEGORIES V1 AND V2 ARE PART METAL AND PART GLASS FROM FLOOR TO TEAK RAIL

## CONNECTING SUITES

- Combining suite 700 with 702 and 701 with 703, the suite numbers become 7002 and 7013 respectively Combining suites 744 with 746 and 743 with 745, the suite numbers become 7446 and 7435 respectively.
- **E** ELEVATOR
- SELF SERVICE LAUNDERETTE
- ▲ THIRD GUEST CAPACITY SUITE
- ₩ WHEELCHAIR ACCESSIBLE SUITES Suites 408, 519, 619, 635, 715, 813 & 913 are wheelchair accessible—roll-in shower only, wheelchair-accessible doorways. Suite 635 also has a tub.
- △ SUITE 828 THIRD GUEST CAPACITY FOR SEABOURN SOIOURN ONLY
- △ SUITE 830 THIRD GUEST CAPACITY FOR SEABOURN ODYSSEY AND SEABOURN QUEST ONLY