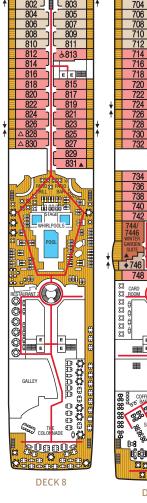

Deck plan shown is for illustration purposes. Seabourn reserves the right to make amendments and changes.

B 8 9999 E

DECK 7

ገ 703

713

ė715

EE

721

723

727

729

731 ▲

737

741

745 ♦

747

E

THE BOUTIQUE

E

704 J L 705

702

712

718

720 722

726

738

740 742

Access to/from outside decks may require assistance with doors and thresholds.

DECK 4

## CONNECTING SUITES

- Combining suite 700 with 702 and 701 with 703, the suite numbers become 7002 and 7013 respectively Combining suites 744 with 746 and 743 with 745, the suite numbers become 7446 and 7435 respectively.
- **E** ELEVATOR
- SELF SERVICE LAUNDERETTE
- ▲ THIRD GUEST CAPACITY SUITE
- ₩ WHEELCHAIR ACCESSIBLE SUITES Suites 408, 519, 619, 635, 715, 813 & 913 are wheelchair accessible—roll-in shower only, wheelchair-accessible doorways. Suite 635 also has a tub.
- △ SUITE 828 THIRD GUEST CAPACITY FOR SEABOURN SOIOURN ONLY
- △ SUITE 830 THIRD GUEST CAPACITY FOR SEABOURN ODYSSEY AND SEABOURN QUEST ONLY