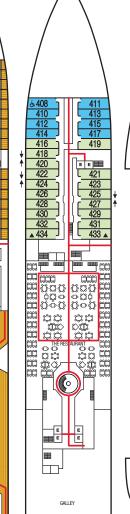

## CONNECTING SUITES

- Combining suite 700 with 702 and 701 with 703, the suite numbers become 7002 and 7013 respectively Combining suites 744 with 746 and 743 with 745, the suite numbers become 7446 and 7435 respectively.
- **E** ELEVATOR
- SELF SERVICE LAUNDERETTE
- ▲ THIRD GUEST CAPACITY SUITE
- ₩ WHEELCHAIR ACCESSIBLE SUITES Suites 408, 519, 619, 635, 715, 813 & 913 are wheelchair accessible—roll-in shower only, wheelchair-accessible doorways. Suite 635 also has a tub.
- △ SUITE 828 THIRD GUEST CAPACITY FOR SEABOURN SOIOURN ONLY
- △ SUITE 830 THIRD GUEST CAPACITY FOR SEABOURN ODYSSEY AND SEABOURN QUEST ONLY