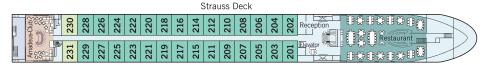

#### STATEROOM AMENITIES

- Suites (26,4 m<sup>2</sup>/284 sq.ft.) with comfortable corner sofa, luxurious bathroom and walk-out exterior balcony
- Staterooms (17,5 m<sup>2</sup>/188 sq.ft.) on Strauss and Mozart Deck with drop-down panoramic windows
- Staterooms (16 m<sup>2</sup>/172 sq.ft.) on Haydn Deck with smaller panoramic windows (cannot be opened)
- Mini-Bar (all staterooms except categories C-1 and C-4)
- Walk-in wardrobe
- Choice of bed configuration: double or twin bed
- Flat-screen television
- Individual climate control
- En-suite bathrooms with shower/WC
- Bathrobe in Suites
- Hair dryer
- Direct dial telephone
- In-room safe

## and Strauss Deck