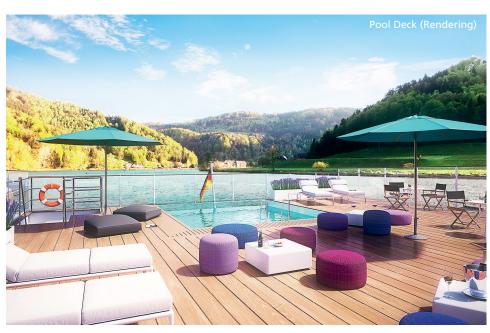

#### **ONBOARD FACILITIES**

- Panorama-Restaurant
- Panorama-Bar
- Amadeus-Club
- Outdoor glass-shielded "River Terrace"
- Sun Deck with lounge chairs, shade awnings, giant Chess Board and Shuffleboard
- Pool Deck with swimming pool and Lido-Bar
- Fitness Room
- Hair Salon, Massage Room
- Gift Shop
- Laundry Service
- Complimentary bicycles onboard
- Wi-Fi available
- Elevator