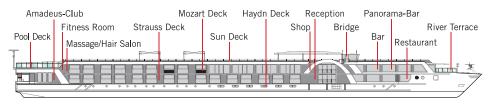

#### **ONBOARD FACILITIES**

- Panorama-Restaurant
- Panorama-Bar
- Amadeus-Club
- Outdoor glass-shielded "River Terrace"
- Sun Deck with lounge chairs, shade awnings, giant Chess Board and Shuffleboard
- Pool Deck with swimming pool and Lido-Bar
- Fitness Room
- Hair Salon, Massage Room
- Gift Shop
- Laundry Service
- Complimentary bicycles onboard
- Wi-Fi available
- Elevator