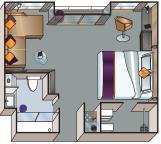

#### STATEROOM AMENITIES

- Suites (26,4 m<sup>2</sup>/284 sq.ft.) with comfortable corner sofa, luxurious bathroom and walk-out exterior balcony
- Staterooms (17,5 m<sup>2</sup>/188 sq.ft.) on Strauss and Mozart Deck with drop-down panoramic windows
- Staterooms (16 m<sup>2</sup>/172 sq.ft.) on Haydn Deck with smaller panoramic windows (cannot be opened)
- Mini-Bar (all staterooms except categories C-1 and C-4)
- Walk-in wardrobe
- Choice of bed configuration: double or twin bed
- Flat-screen television
- Individual climate control
- En-suite bathrooms with shower/WC
- Bathrobe in Suites
- Hair dryer
- Direct dial telephone
- In-room safe