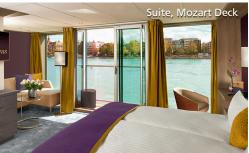

#### STATEROOM AMENITIES

- Suites (26,4 m<sup>2</sup>/284 sq.ft.) with comfortable corner sofa, luxurious bathroom and walk-out exterior balcony
- Staterooms (17,5 m<sup>2</sup>/188 sq.ft.) on Strauss and Mozart Deck with drop-down panoramic windows
- Staterooms (16 m<sup>2</sup>/172 sq.ft.) on Haydn Deck with smaller panoramic windows (cannot be opened)
- Mini-Bar (all staterooms except categories C-1 and C-4)
- Walk-in wardrobe
- Choice of bed configuration: double or twin bed
- Flat-screen television
- Individual climate control
- En-suite bathrooms with shower/WC
- Bathrobe in Suites
- Hair dryer
- Direct dial telephone
- In-room safe