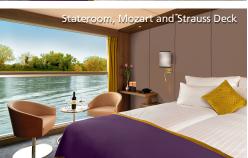

#### STATEROOM AMENITIES

- Suites (26,4 m<sup>2</sup>/284 sq.ft.) with comfortable corner sofa, luxurious bathroom and walk-out exterior balcony
- Staterooms (17,5 m<sup>2</sup>/188 sq.ft.) on Strauss and Mozart Deck with drop-down panoramic windows
- Staterooms (16 m<sup>2</sup>/172 sq.ft.) on Haydn Deck with smaller panoramic windows (cannot be opened)
- Mini-Bar (all staterooms except categories C-1 and C-4)
- Walk-in wardrobe
- Choice of bed configuration: double or twin bed
- Flat-screen television
- Individual climate control
- En-suite bathrooms with shower/WC
- Bathrobe in Suites
- Hair dryer
- Direct dial telephone
- In-room safe

## and Strauss Deck