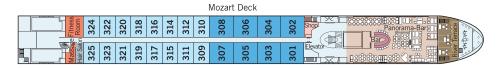

#### STATEROOM AMENITIES

- Suites (26,4 m<sup>2</sup>/284 sq.ft.) with comfortable corner sofa, luxurious bathroom and walk-out exterior balcony
- Staterooms (17,5 m<sup>2</sup>/188 sq.ft.) on Strauss and Mozart Deck with drop-down panoramic windows
- Staterooms (16 m<sup>2</sup>/172 sq.ft.) on Haydn Deck with smaller panoramic windows (cannot be opened)
- Mini-Bar (all staterooms except categories C-1 and C-4)
- Walk-in wardrobe
- Choice of bed configuration: double or twin bed
- Flat-screen television
- Individual climate control
- En-suite bathrooms with shower/WC
- Bathrobe in Suites
- Hair dryer
- Direct dial telephone
- In-room safe

## and Strauss Deck