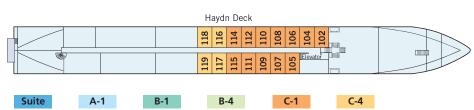

#### STATEROOM AMENITIES

- Suites (26,4 m<sup>2</sup>/284 sq.ft.) with comfortable corner sofa, luxurious bathroom and walk-out exterior balcony
- Staterooms (17,5 m<sup>2</sup>/188 sq.ft.) on Strauss and Mozart Deck with drop-down panoramic windows
- Staterooms (16 m<sup>2</sup>/172 sq.ft.) on Haydn Deck with smaller panoramic windows (cannot be opened)
- Mini-Bar (all staterooms except categories C-1 and C-4)
- Walk-in wardrobe
- Choice of bed configuration: double or twin bed
- Flat-screen television
- Individual climate control
- En-suite bathrooms with shower/WC
- Bathrobe in Suites
- Hair dryer
- Direct dial telephone
- In-room safe