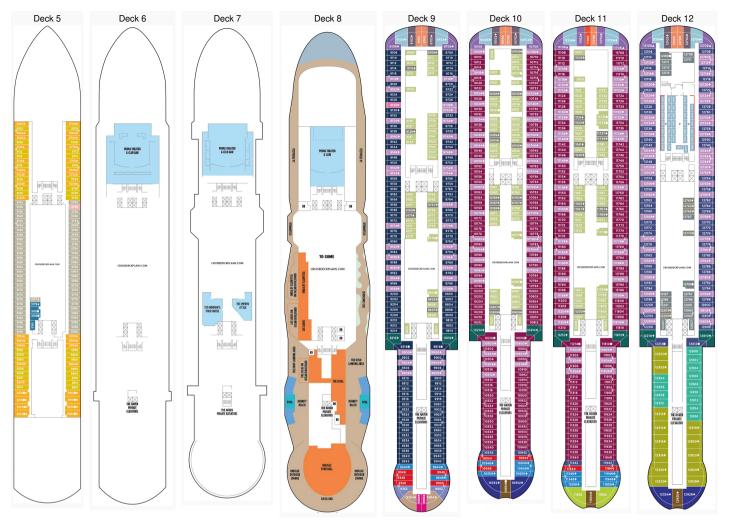

## Cruisedeckplans.com Norwegian Prima Deck Plans



## Cruisedeckplans.com Norwegian Prima Deck Plans Page Two



**Stateroom Symbols** 

Haven Premier Owners Suite H2 Haven Deluxe Owners Suite H3 Haven Aft Owner Suite H4 Haven Owner Suite H5 Haven 2-Bedroom Family Villa H6 Haven Aft Penthouse with Master HB Haven Aft Penthouse HA Haven Penthouse HE Family Suite SL Forward-Facing Suite SK Family Suite with Master Aft-Facing Suite SI SH Club Balcony M2 MB M4 MA MX Balcony B9 B1 B4 BA BB BF BX Oceanview O4 OA OB OX Inside I4 IA IB IF IX Studio T1

Symbols:

\*Connecting staterooms \*Double Bed XElevator Handicapped facilities Hearing Impaired Onside Corridors  $\Delta$ King Bed Queen Bed \*Restrooms \*Third and/or fourth person  $\Delta$ Third person occupancy  $\star$ Up to 5 person occupancy  $\star$ Up to 6 person occupancy

"Up to 8 per