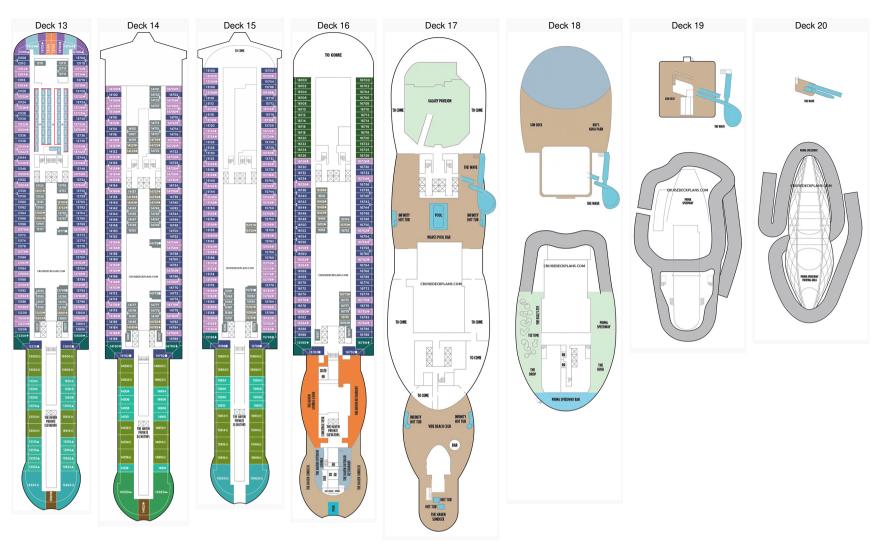

## Cruisedeckplans.com Norwegian Prima Deck Plans Page Two

**Stateroom Symbols** 

Haven Premier Owners Suite H2 Haven Deluxe Owners Suite H3 Haven Aft Owner Suite H4 Haven Owner Suite H5 Haven 2-Bedroom Family Villa H6 Haven Aft Penthouse with Master HB Haven Aft Penthouse HA Haven Penthouse HE Family Suite SL Forward-Facing Suite SK Family Suite with Master Aft-Facing Suite SI SH Club Balcony M2 MB M4 MA MX Balcony B9 B1 B4 BA BB BF BX Oceanview O4 OA OB OX Inside I4 IA IB IF IX Studio T1