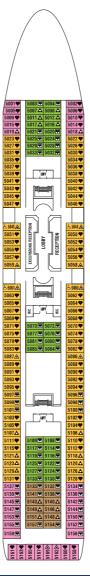

# **zenith ship**Decks

3 | 47||| |

/ CY/N

5 MARIN

6 AZUR

7 AIGHE MARINE

8 COBALT

9 THROUGHS

10 INDIGC

11 OUTREMER

12 CIEL

Two beds not convertible to double bed Maximum occupancy of 3 people with bunk be

**Double bed** (convertible in two).

Maximum occupancy of 3 people with bunk bed or single sofa bed.

Double bed (convertible in two).

Maximum occupancy of 4 people with two bunk beds or double sofa bed.

Disabled.

Cabin with balcony.

**Double bed.**Maximum occupancy of 4 people with two bunk beds or double sofa bed.