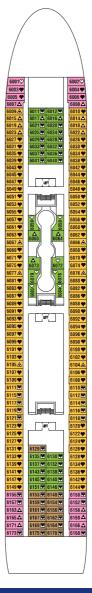

# **zenith ship**Decks

3 | 47||| |

/ CY/N

5 MARIN

6 AZUR

7 AIGHE MARINE

8 COBALT

9 THROUGHS

10 INDIGC

11 OUTREMER

12 CIEL

Two beds not convertible to double bed Maximum occupancy of 3 people with bunk be

**Double bed** (convertible in two).

Maximum occupancy of 3 people with bunk bed or single sofa bed.

Double bed (convertible in two).

Maximum occupancy of 4 people with two bunk beds or double sofa bed.

Disabled.

Cabin with balcony.

**Double bed.**Maximum occupancy of 4 people with two bunk beds or double sofa bed.