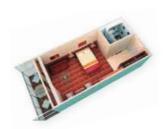

### SUITE SUITE WITH BALCONY

Enjoy your journey in the very best company in this Suite, with a bedroom with a large living area, bathroom, TV, minibar and safe.