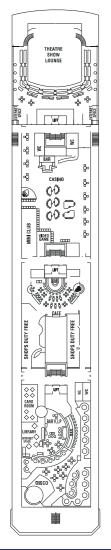

# **zenith ship**Decks

3 | 47||| |

/ CY/N

5 MARIN

6 AZUR

7 AIGHE MARINE

8 COBALT

9 THROUGHS