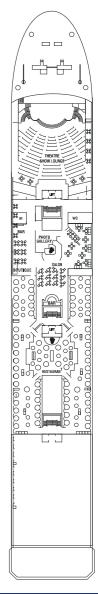

# **zenith ship**Decks

3 | 47||| |

/ CY/N

5 MARIN

6 AZUR

7 AIGHE MARINE

8 COBALT

9 THROUGHS

10 INDIGC

11 OUTREMER

12 CIEL

Two beds not convertible to double bed Maximum occupancy of 3 people with bunk be

**Double bed** (convertible in two).

Maximum occupancy of 3 people with bunk bed or single sofa bed.

Double bed (convertible in two).

Maximum occupancy of 4 people with two bunk beds or double sofa bed.

Disabled.

Cabin with balcony.

**Double bed.**Maximum occupancy of 4 people with two bunk beds or double sofa bed.