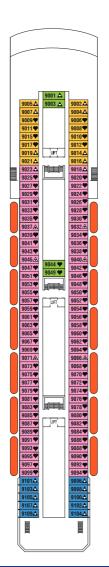

10 INDIGC

11 OUTREMER

12 CIEL

Two beds not convertible to double bed Maximum occupancy of 3 people with bunk be

**Double bed** (convertible in two).

Maximum occupancy of 3 people with bunk bed or single sofa bed.

Double bed (convertible in two).

Maximum occupancy of 4 people with two bunk beds or double sofa bed.

Disabled.

Cabin with balcony.

**Double bed.**Maximum occupancy of 4 people with two bunk beds or double sofa bed.