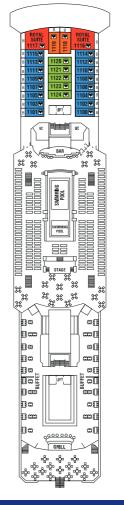

#### **ROYAL SUITE**

Travel in style in this Royal Suite with its own separate bedroom, living room, bathroom, TV, CD player, minibar, hair dryer and safe.

Royal Suite

### SUITE SUITE WITH BALCONY

Enjoy your journey in the very best company in this Suite, with a bedroom with a large living area, bathroom, TV, minibar and safe.