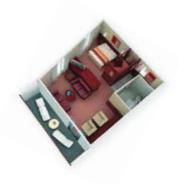

#### **ROYAL SUITE**

Travel in style in this Royal Suite with its own separate bedroom, living room, bathroom, TV, CD player, minibar, hair dryer and safe.

Royal Suite