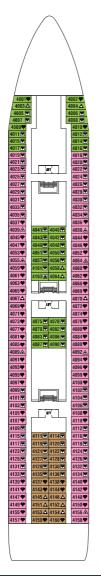

10 INDIGC

11 OUTREMER

12 CIEL

Two beds not convertible to double bed Maximum occupancy of 3 people with bunk be

**Double bed** (convertible in two).

Maximum occupancy of 3 people with bunk bed or single sofa bed.

Double bed (convertible in two).

Maximum occupancy of 4 people with two bunk beds or double sofa bed.

Disabled.

Cabin with balcony.

**Double bed.**Maximum occupancy of 4 people with two bunk beds or double sofa bed.