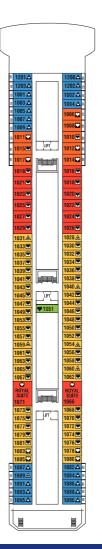

10 INDIGC

11 OUTREMER

12 CIEL

Two beds not convertible to double bed Maximum occupancy of 3 people with bunk be

**Double bed** (convertible in two).

Maximum occupancy of 3 people with bunk bed or single sofa bed.

Double bed (convertible in two).

Maximum occupancy of 4 people with two bunk beds or double sofa bed.

Disabled.

Cabin with balcony.

**Double bed.**Maximum occupancy of 4 people with two bunk beds or double sofa bed.