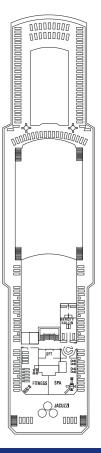

# **zenith ship**Decks

3 | 47||| |

/ CY/N

5 MARIN

6 AZUR

7 AIGHE MARINE

8 COBALT

9 THROUGHS

10 INDIGC

11 OUTREMER

12 CIEL

Two beds not convertible to double bed Maximum occupancy of 3 people with bunk be

**Double bed** (convertible in two).

Maximum occupancy of 3 people with bunk bed or single sofa bed.