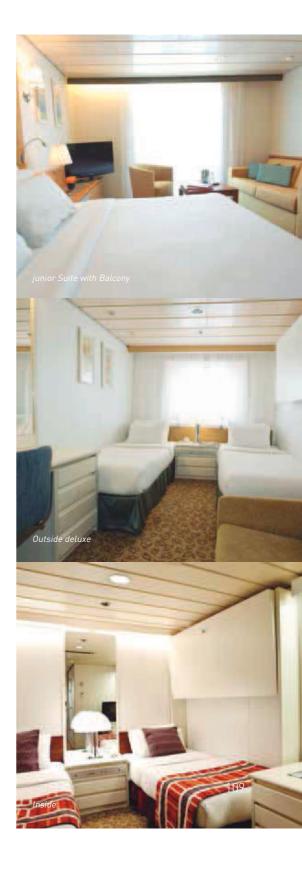

## **ROYAL SUITE ROYAL SUITE WITH BALCONY**

Travel in style in this Royal Suite with its own separate bedroom, living room, bathroom, TV, CD player, minibar, hair dryer and safe.

#### SUITE

Enjoy your journey in the very best company in this Suite, with a bedroom with a large living area, bathroom, TV, minibar and safe.

# OUTSIDE, OUTSIDE SUPERIOR **OUTSIDE DELUXE WITH BALCONY**

Smiles and good times await you in this cabin equipped with TV, safe, bathroom and hair dryer.

tropical horizon ship cabins

### INSIDE INSIDE SUPERIOR

Enjoy your journey in this stylish cabin with TV, safe, bathroom, and hair dryer.

horizon ship

3 LAZULLI

/ CY/N

5 MARINE

6 AZUR

7 SAPHII

SE

Outside Deluxe