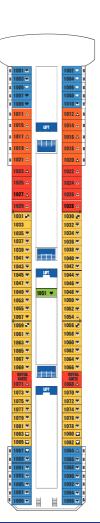

# horizon ship

8 COBALT

10 INDIGO

11 OUTREMER

Maximum occupancy of 3 people with bunk bed or single sofa bed.

Two beds and one bunk bed. Maximum occupancy 3 people with two twin beds and one bunk bed.

Two beds not convertible to double bed

Double bed (convertible in two) Maximum occupancy of 3 people with bunk bed or single sofa bed.

Double bed.

Double bed (convertible in two). Maximum occupancy of 4 people with two bunk beds or double sofa bed.

Disabled.

Cabin with balcony.

Double bed.