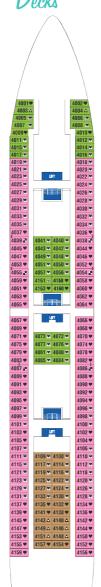

# horizon ship

8 COBALT

10 INDIGO

11 OUTREMER

Maximum occupancy of 3 people with bunk bed or single sofa bed.

Two beds and one bunk bed. Maximum occupancy 3 people with two twin beds and one bunk bed.

Two beds not convertible to double bed

Double bed (convertible in two) Maximum occupancy of 3 people with bunk bed or single sofa bed.

Double bed.

Double bed (convertible in two). Maximum occupancy of 4 people with two bunk beds or double sofa bed.

Disabled.

Cabin with balcony.

Double bed.