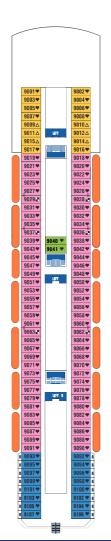

# OUTSIDE, OUTSIDE SUPERIOR **OUTSIDE DELUXE WITH BALCONY**

Smiles and good times await you in this cabin equipped with TV, safe, bathroom and hair dryer.

tropical horizon ship cabins

### INSIDE INSIDE SUPERIOR

Enjoy your journey in this stylish cabin with TV, safe, bathroom, and hair dryer.

horizon ship

3 LAZULLI

/ CY/N

5 MARINE

6 AZUR

7 SAPHII

# horizon ship

8 COBALT

10 INDIGO

11 OUTREMER

Maximum occupancy of 3 people with bunk bed or single sofa bed.

Two beds and one bunk bed. Maximum occupancy 3 people with two twin beds and one bunk bed.

Two beds not convertible to double bed

Double bed (convertible in two) Maximum occupancy of 3 people with bunk bed or single sofa bed.

Double bed.

Double bed (convertible in two). Maximum occupancy of 4 people with two bunk beds or double sofa bed.

Disabled.

Cabin with balcony.

Double bed.