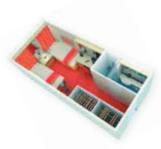

# OUTSIDE, OUTSIDE SUPERIOR **OUTSIDE DELUXE WITH BALCONY**

Smiles and good times await you in this cabin equipped with TV, safe, bathroom and hair dryer.

tropical horizon ship cabins

SE

Outside Deluxe