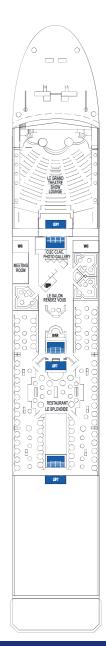

## **ROYAL SUITE ROYAL SUITE WITH BALCONY**

Travel in style in this Royal Suite with its own separate bedroom, living room, bathroom, TV, CD player, minibar, hair dryer and safe.

#### SUITE

Enjoy your journey in the very best company in this Suite, with a bedroom with a large living area, bathroom, TV, minibar and safe.