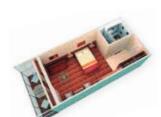

## **ROYAL SUITE ROYAL SUITE WITH BALCONY**

Travel in style in this Royal Suite with its own separate bedroom, living room, bathroom, TV, CD player, minibar, hair dryer and safe.















#### SUITE

Enjoy your journey in the very best company in this Suite, with a bedroom with a large living area, bathroom, TV, minibar and safe.









# OUTSIDE, OUTSIDE SUPERIOR **OUTSIDE DELUXE WITH BALCONY**

Smiles and good times await you in this cabin equipped with TV, safe, bathroom and hair dryer.

























tropical horizon ship cabins

### INSIDE INSIDE SUPERIOR

Enjoy your journey in this stylish cabin with TV, safe, bathroom, and hair dryer.











horizon ship











3 LAZULLI

/ CY/N

5 MARINE

6 AZUR

7 SAPHII





SE



Outside Deluxe









# horizon ship











8 COBALT

10 INDIGO

11 OUTREMER





Maximum occupancy of 3 people with bunk bed or single sofa bed.

Two beds and one bunk bed. Maximum occupancy 3 people with two twin beds and on