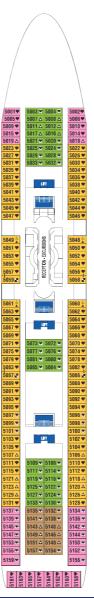

# horizon ship

8 COBALT

10 INDIGO

11 OUTREMER

Maximum occupancy of 3 people with bunk bed or single sofa bed.

Two beds and one bunk bed. Maximum occupancy 3 people with two twin beds and one bunk bed.

Two beds not convertible to double bed

Double bed (convertible in two) Maximum occupancy of 3 people with bunk bed or single sofa bed.

Double bed.

Double bed (convertible in two). Maximum occupancy of 4 people with two bunk beds or double sofa bed.

Disabled.

Cabin with balcony.

Double bed.