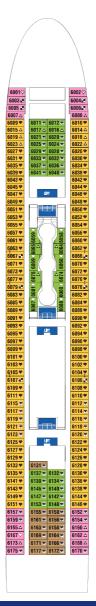

### INSIDE INSIDE SUPERIOR

Enjoy your journey in this stylish cabin with TV, safe, bathroom, and hair dryer.

horizon ship

3 LAZULLI

/ CY/N

5 MARINE

6 AZUR

7 SAPHII

# horizon ship

8 COBALT

10 INDIGO

11 OUTREMER

Maximum occupancy of 3 people with bunk bed or single sofa bed.

Two beds and one bunk bed. Maximum occupancy 3 people with two twin beds and one bunk bed.

Two beds not convertible to double bed

Double bed (convertible in two) Maximum occupancy of 3 people with bunk bed or single sofa bed.

Double bed.

Double bed (convertible in two). Maximum occupancy of 4 people with two bunk beds or double sofa bed.

Disabled.

Cabin with balcony.

Double bed.