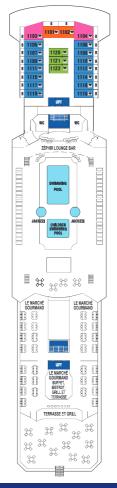

YAL SUITE ROYAL SUITE WITH BALCONY**

Travel in style in this Royal Suite with its own separate bedroom, living room, bathroom, TV, CD player, minibar, hair dryer and safe.















#### SUITE

Enjoy your journey in the very best company in this Suite, with a bedroom with a large living area, bathroom, TV, minibar and safe.









# OUTSIDE, OUTSIDE SUPERIOR **OUTSIDE DELUXE WITH BALCONY**

Smiles and good times await you in this cabin equipped with TV, safe, bathroom and hair dryer.

























tropical horizon ship cabins

### INSIDE INSIDE SUPERIOR

Enjoy your journey in this stylish cabin with TV, safe, bathroom, and hair dryer.











horizon ship











3 LAZULLI

/ CY/N

5 MARINE

6 AZUR

7 SAPHII





SE



Outside Deluxe









# horizon ship











8 COBALT

10 INDIGO

11 OUTREMER





Maximum occupancy of 3 people with bunk bed or single sofa bed.

Two beds and one bunk bed. Maximum occupancy 3 people with two twin beds and one bunk bed.



Two beds not convertible to double bed



Double bed (convertible in two) Maximum occupancy of 3 people with bunk bed or single sofa bed.



Double bed.

Double bed (convertible in two). Maximum occupancy of 4 people with two bunk beds or double sofa bed.



Disabled.



Cabin with balcony.



Double bed.