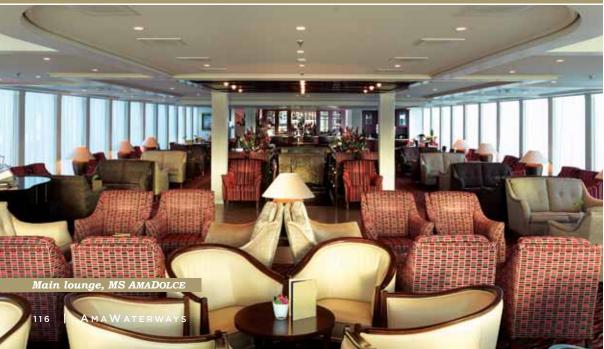

### MS AMALYRA, MS AMADOLCE & MS AMADANTE

These ships offer spacious 170-255 sq. ft. staterooms, most with French balconies, complimentary high-speed Internet and WiFi, a walking track along our Sun Deck, and guided bicycle tours at stops along the river.