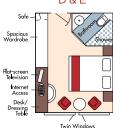

### MS AMALYRA, MS AMADOLCE & MS AMADANTE

These ships offer spacious 170-255 sq. ft. staterooms, most with French balconies, complimentary high-speed Internet and WiFi, a walking track along our Sun Deck, and guided bicycle tours at stops along the river.

### Category D & E