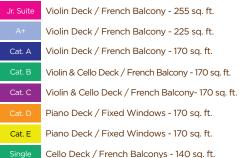

# MS AMALYRA, MS AMADOLCE & MS AMADANTE









### MS AMALYRA, MS AMADOLCE & MS AMADANTE

These ships offer spacious 170-255 sq. ft. staterooms, most with French balconies, complimentary high-speed Internet and WiFi, a walking track along our Sun Deck, and guided bicycle tours at stops along the river.





## Category Jr. Suite





#### **Technical Data**

Built: AMALYRA - 2009 AMADOLCE - 2009 AMADANTE - 2008

Width: 38 ft.
Crew: 41
Staterooms: 75
Passengers: 148
Registry: Switzerland

Length: 360 ft.

### Category D & E



#### **Deck Plan**

- Observation Deck
- 2 Navigation Bridge
- 3 Bicycles
- 4 Whirlpool
- 5 Sun Deck
- 6 Walking Track
- 7 Bow Seating Area
- 8 Main Lounge & Bar
- 9 Gift Shop
- 10 Reception
- Massage & Hair Salon
- 12 Aft Lounge
- 13 Fitness Room
- 14 Restaurant
- Elevator
- 16 Crew Cabins