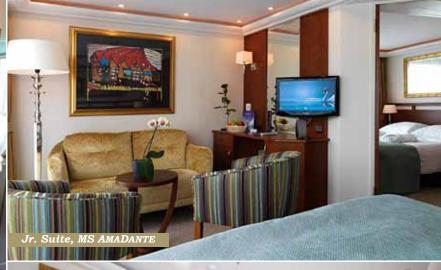

# MS AMALYRA, MS AMADOLCE & MS AMADANTE









### MS AMALYRA, MS AMADOLCE & MS AMADANTE

These ships offer spacious 170-255 sq. ft. staterooms, most with French balconies, complimentary high-speed Internet and WiFi, a walking track along our Sun Deck, and guided bicycle tours at stops along the river.





## Category Jr. Suite





#### **Technical Data**

Built: AMALYRA - 2009 AMADOLCE - 2009 AMADANTE - 2008

Width: 38 ft.
Crew: 41
Staterooms: 75
Passengers: 148
Registry: Switzerland

Length: 360 ft.

### Category D & E



#### **Deck Plan**

- Observation Deck
- 2 Navigation Bridge
- 3 Bicycles
- 4 Whirlpool
- 5 Sun Deck
- 6 Walking Track
- 7 Bow Seating Area
- 8 Main Lounge & Bar
- 9 Gift Shop
- 10 Reception
- Massage & Hair Salon
- 12 Aft Lounge
- 13 Fitness Room
- 14 Restaurant
- Elevator
- 16 Crew Cabins