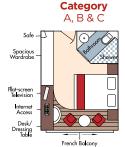

### MS AMALYRA, MS AMADOLCE & MS AMADANTE

These ships offer spacious 170-255 sq. ft. staterooms, most with French balconies, complimentary high-speed Internet and WiFi, a walking track along our Sun Deck, and guided bicycle tours at stops along the river.

## Category Jr. Suite