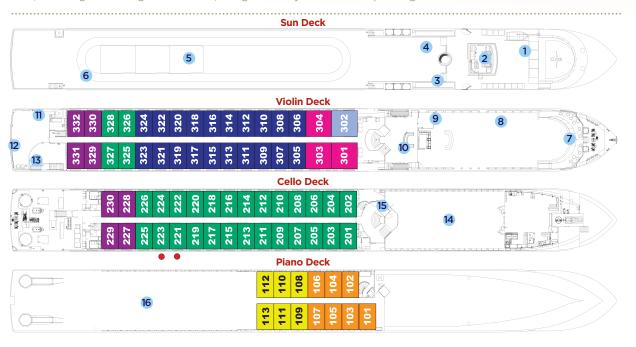

#### **Deck Plan**

- Observation Deck
- 2 Navigation Bridge
- 3 Bicycles
- 4 Whirlpool
- 5 Sun Deck
- 6 Walking Track
- 7 Bow Seating Area
- 8 Main Lounge & Bar
- 9 Gift Shop
- 10 Reception
- Massage & Hair Salon
- 12 Aft Lounge
- 13 Fitness Room
- 14 Restaurant
- Elevator
- 16 Crew Cabins